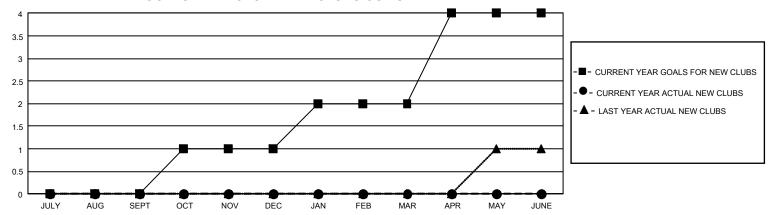

## GMT Constitutional Area 8, Group C

REPORT DOES NOT INCLUDE CLUBS IN UNDISTRICTED AREAS.

| Clubs                 |               |           |               | Members               |                         |                         |                                                    |
|-----------------------|---------------|-----------|---------------|-----------------------|-------------------------|-------------------------|----------------------------------------------------|
| RESULTS FOR 2022-2023 |               |           |               | RESULTS FOR 2022-2023 |                         |                         |                                                    |
| QUARTER               | NEW CLUB GOAL | NEW CLUBS | DROPPED CLUBS | QUARTER ME            | MBER GROWTH NET<br>GOAL | MEMBER GROWTH<br>ACTUAL | DROPPED MEMBERS<br>ACTUAL (including<br>transfers) |
| JULY/AUG/SEPT         | 0             | 0         | 0             | JULY/AUG/SEPT         | 50                      | 39                      | 35                                                 |
| OCT/NOV/DEC           | 3             | 0         | 0             | OCT/NOV/DEC           | 50                      | 0                       | 0                                                  |
| JAN/FEB/MAR           | 3             | 0         | 0             | JAN/FEB/MAR           | 60                      | 0                       | 0                                                  |
| APR/MAY/JUNE          | 6             | 0         | 0             | APR/MAY/JUNE          | 60                      | 0                       | 0                                                  |

## GOALS AND ACTUAL NEW CLUBS CUMULATIVE