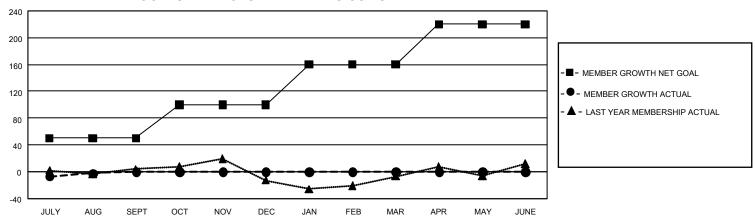

## GMT Constitutional Area 8, Group C

REPORT DOES NOT INCLUDE CLUBS IN UNDISTRICTED AREAS.

| Clubs                 |               |           |               | Members               |                         |                         |                                                    |
|-----------------------|---------------|-----------|---------------|-----------------------|-------------------------|-------------------------|----------------------------------------------------|
| RESULTS FOR 2022-2023 |               |           |               | RESULTS FOR 2022-2023 |                         |                         |                                                    |
| QUARTER               | NEW CLUB GOAL | NEW CLUBS | DROPPED CLUBS | QUARTER ME            | MBER GROWTH NET<br>GOAL | MEMBER GROWTH<br>ACTUAL | DROPPED MEMBERS<br>ACTUAL (including<br>transfers) |
| JULY/AUG/SEPT         | 0             | 0         | 0             | JULY/AUG/SEPT         | 50                      | 39                      | 35                                                 |
| OCT/NOV/DEC           | 3             | 0         | 0             | OCT/NOV/DEC           | 50                      | 0                       | 0                                                  |
| JAN/FEB/MAR           | 3             | 0         | 0             | JAN/FEB/MAR           | 60                      | 0                       | 0                                                  |
| APR/MAY/JUNE          | 6             | 0         | 0             | APR/MAY/JUNE          | 60                      | 0                       | 0                                                  |

## GOALS AND ACTUAL MEMBERS CUMULATIVE

| DROPPED CLUBS: 0 |    | 22 CLUBS OF 122 ADDED 1 OR<br>MORE NEW MEMBERS | GENDER DISTRIBUTION                |                |  |
|------------------|----|------------------------------------------------|------------------------------------|----------------|--|
|                  |    |                                                | MALE                               | 1,043 (52.57%) |  |
|                  |    |                                                | FEMALE                             | 941 (47.43%)   |  |
| DROPPED MEMBERS  |    |                                                | NON BINARY                         | 0 (0.00%)      |  |
| DECEASED         | 6  |                                                | PREFER NOT TO ANSWER               | 0 (0.00%)      |  |
| CLUB CANCELLED   | 0  |                                                | TOTAL FAMILY UNIT MEMBERS 52       |                |  |
| OTHER            | 29 | CLICK HERE FOR                                 |                                    |                |  |
| TOTAL            | 35 | CUMULATIVE MEMBERSHIP DATA                     | FAMILY MEMBERS PAYING HALF DUES 27 |                |  |